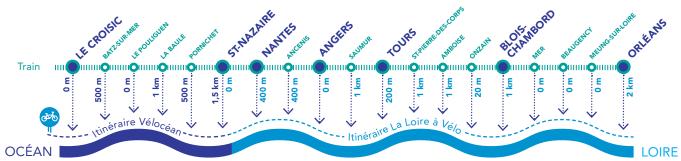

Line

ORLÉANS / TOURS / ANGERS NANTES / LE CROISIC

# The train Loire à Vélo makes your trips easier on the La Loire à Vélo cycle route

Up to 3 round trips per day from Monday to Friday between Orléans - Tours - Angers and Nantes and the weekend between Orléans - Tours - Angers - Nantes and Le Croisic.